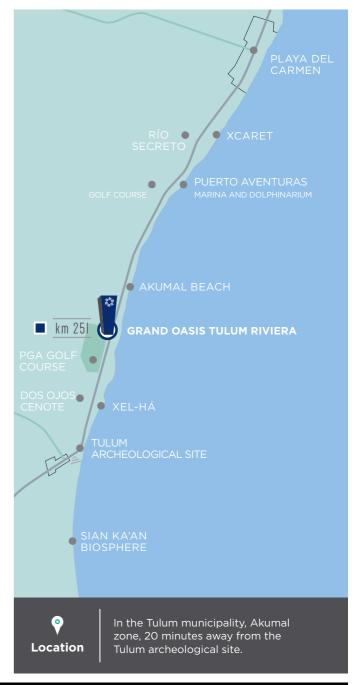

#### **GRAND OASIS TULUM RIVIERA**

**GRAND OASIS TULUM RIVIERA** ALL-INCLUSIVE RESORT

Grand Oasis Tulum Riviera is an all-inclusive resort located in Akumal, 20 minutes away from the Tulum archeological site. Ideal to feel in touch with nature.

Enjoy the spectacular beaches of Akumal and the beauty of its surroundings, the archeological zone of Tulum, magnificent cenotes, the Xcaret, Xel-Há, Xplor, and Senses parks, in addition to a PGA golf course, dolphinariums, and marinas.