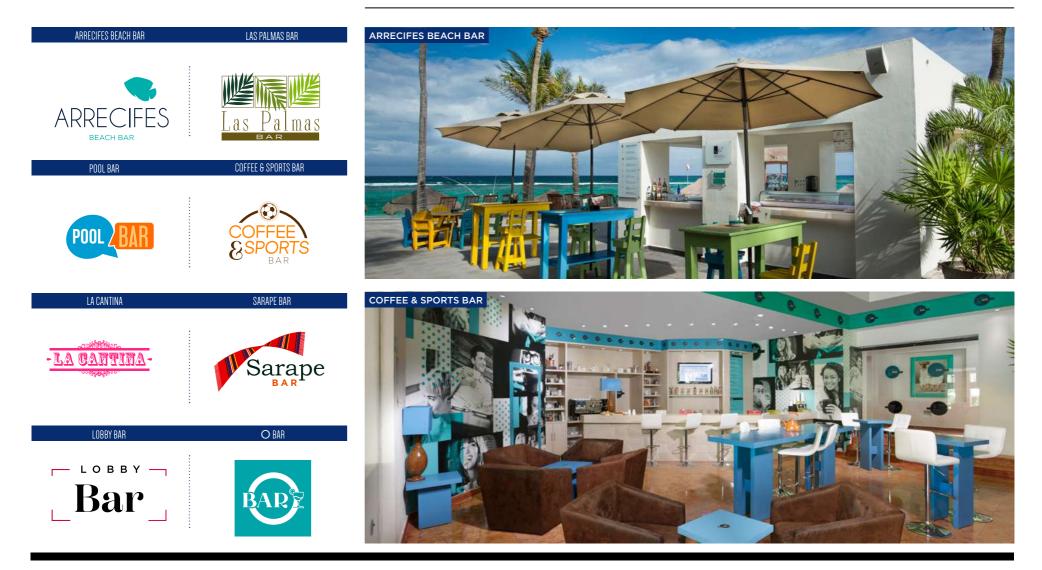

|







#### $\mathsf{BARS}-\mathsf{included} \bullet -$





#### SPA IDEAL FOR RESTING AND RELAXING





## KIDDO ZONE





## **TOURS & ACTIVITIES**



#### BOOK NOW:

viajescaribemaya.com.mx

ARRIVE AND REVIVE BE FREE, STAY SAFE



# GRAND OASIS RUNAWAY Tulum » Cancun 2 DESTINATIONS IN THE SAME VACATION ALL INCLUSIVE ()





#### FROM GRAND OASIS TULUM RIVIERA TO GRAND OASIS CANCUN

#### DISTRIBUTE YOUR STAY BETWEEN TULUM AND CANCUN

Grand Oasis Runaway is the exchange program that allows you to divide you booked nights between Grand Oasis Tulum Riviera and Grand Oasis Cancun at no extra cost.

In addition to the beautiful landscapes and hotel infrastructure, Cancun offers its visitors a wide range of activities, such as tours to Isla Mujeres, shopping malls with renowned brands, fine dining restaurants, and the most exciting nightlife.

With