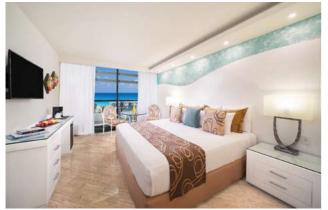

# SUITES & ROOMS

 FAMILY SUITE (2 CONNECTING ROOMS)
STANDARD

# SUITES & ROOMS

#### 206 GRAND SUITES & ROOMS

| 40  | JUNIOR SUITE BEACH FRONT<br>(JACUZZI OR PLUNGE POOL) |
|-----|------------------------------------------------------|
| 40  | FAMILY SUITE<br>(2 CONNECTING ROOMS)                 |
| 126 | STANDARD                                             |
|     |                                                      |

|     | 1 KING SIZE BED OR 2 DOUBLE BEDS      |
|-----|---------------------------------------|
| Oll | BATH AMENITIES & BEACH TOWELS         |
| (î• | WIFI: 1 CODE PER PERSON               |
| (î• | PREMIUM WIFI: additional cost 6       |
|     | IRON & IRONING BOARD                  |
| *   | ROOM SAFE                             |
|     | FLAT SCREEN TV                        |
| ₩   | AIR CONDITIONER                       |
| ä   | COFFEE MAKER                          |
|     | MINIBAR: WATER, SOFT DRINKS, AND BEER |
|     |                                       |