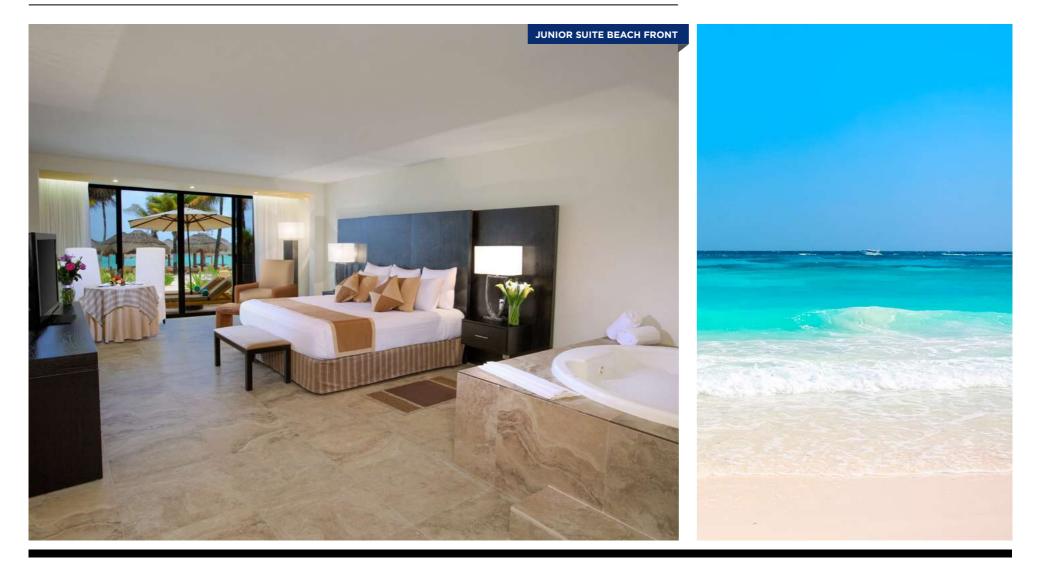

# SUITES & ROOMS

 FAMILY SUITE (2 CONNECTING ROOMS)
STANDARD

#### 206 GRAND SUITES & ROOMS

| 40  | JUNIOR SUITE BEACH FRONT<br>(JACUZZI OR PLUNGE POOL) |
|-----|------------------------------------------------------|
| 40  | FAMILY SUITE<br>(2 CONNECTING ROOMS)                 |
| 126 | STANDARD                                             |
|     |                                                      |